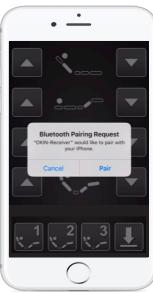

# Step 4. Connect to the App

Open the OKIN Remote App on your phone Select OKIN-Receiver

Pop up will appear that states 'Bluetooth Pairing Request' Select Pair

App is now connected and ready