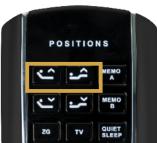

### Step 3. Enable the Bluetooth

Press and hold the top two buttons of your adjustable base remote Wait until you hear the power box under the base make a sound This sound represents that the base is ready to connect with the app