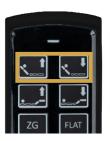

### Step 3. Enable the Bluetooth

Press and hold the top two buttons of your adjustable base remote Wait until you hear the power box under the base make a sound This sound represents that the base is ready to connect with the app