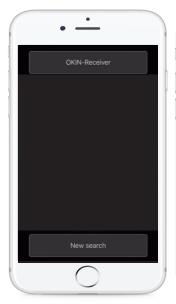

# Step 4. Connect to the App

Open the OKIN Remote App on your phone Select OKIN-Receiver

Pop up will appear that states 'Bluetooth Pairing Request' Select Pair

App is now connected and ready